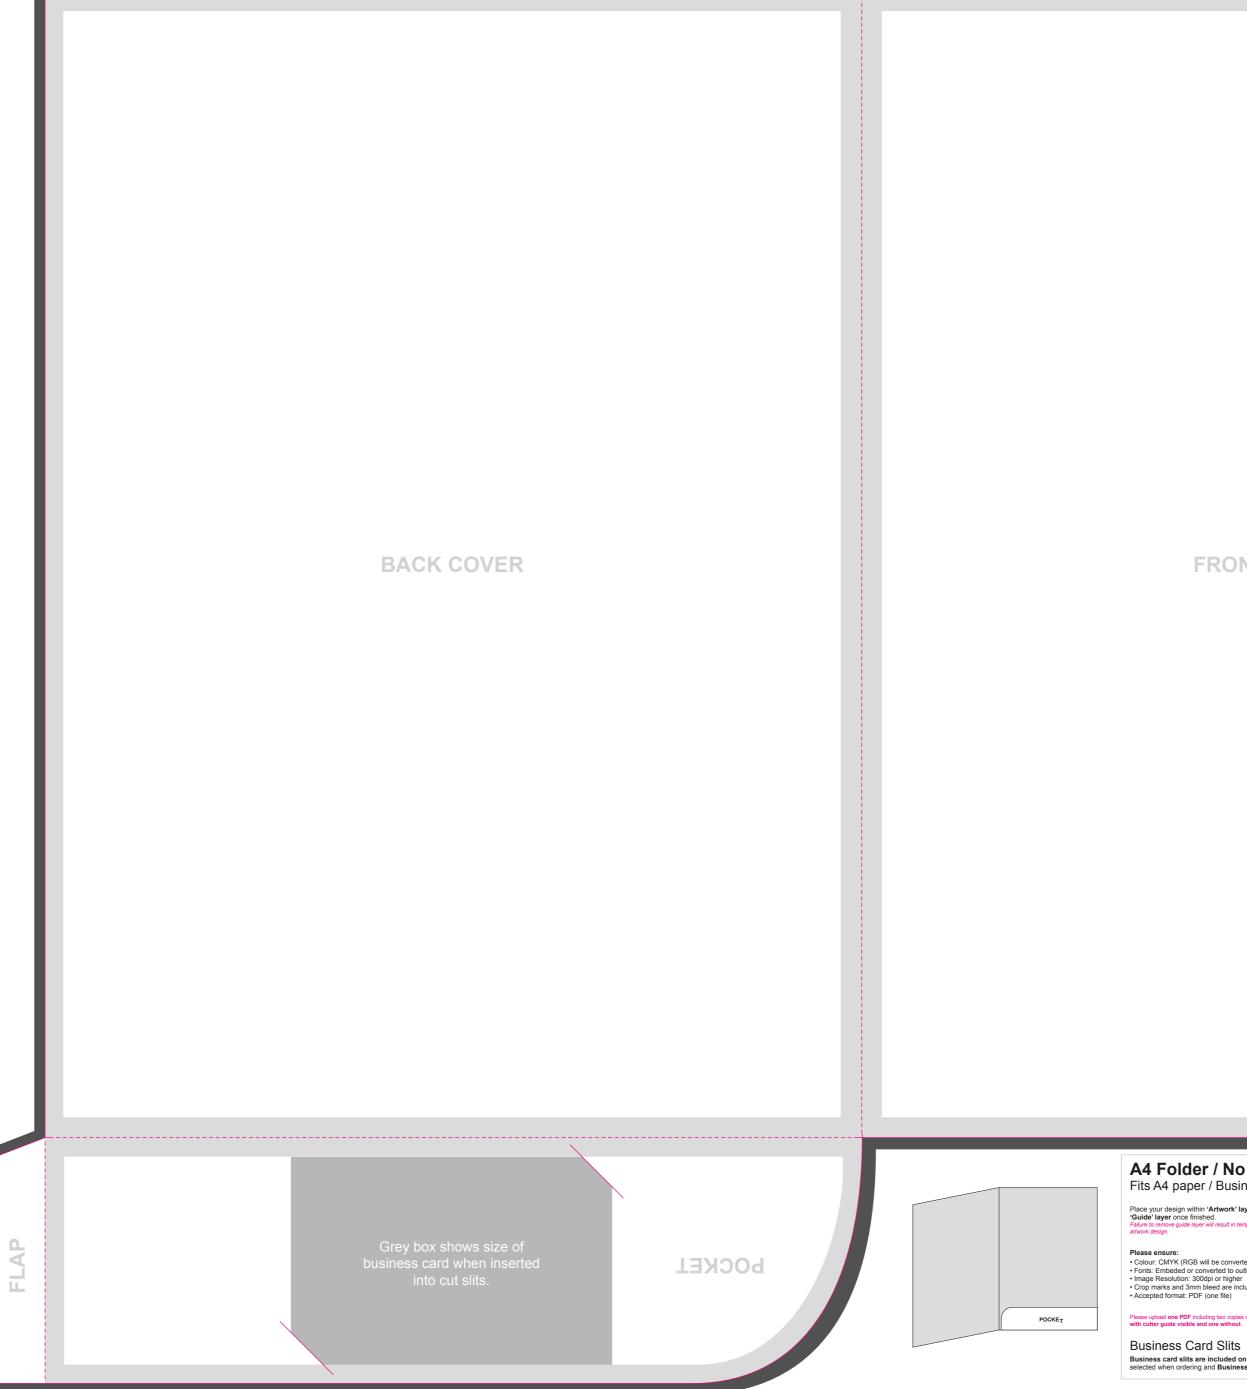

**FRONT COVER** 

| Folder / No Capacit                                                                                                                                             |    | tional Flat Size: 447 x 368mm                                                                                                                                                     |
|-----------------------------------------------------------------------------------------------------------------------------------------------------------------|----|-----------------------------------------------------------------------------------------------------------------------------------------------------------------------------------|
| ur design within 'Artwork' layer and delete<br>ayer once finished.<br>move guide layer will result in template printing over<br>sign.                           |    | Finished Size - This is the finished size of the product once cut.                                                                                                                |
| nsure:                                                                                                                                                          |    | Safe Area - We recommend keeping text and images out of the grey area, remaining in white box.                                                                                    |
| CMYK (RGB will be converted)<br>Embeded or converted to outlines<br>Resolution: 300dpi or higher<br>arks and 3mm bleed are included<br>d format: PDF (one file) |    | <b>3mm Bleed</b> - Please extend your artwork into the bleed if you<br>are using full colour or imagery in the background. Anything<br>within this area will be removed once cut. |
| bad one PDF including two copies of artwork - one<br>guide visible and one without.                                                                             | Aa | Orientation - Place artwork the same way up as text shown for<br>orientation to be correct once assembled.                                                                        |

Business card slits are included on all panels as standard. If slits are not required please ensure this finishing option is selected when ordering and Business Card Slits layer is removed when placing artwork.